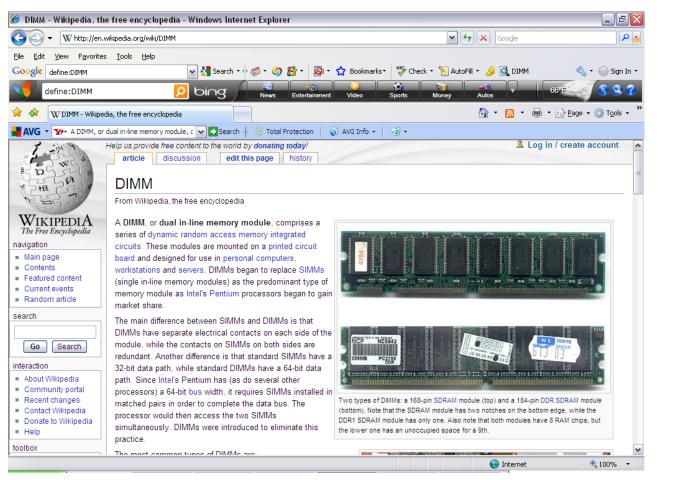

# There are Many Types of RAM

- RAM = Random Access Memory
- The amount of RAM memory used in desktop and laptop computers is expressed in megabytes (MB) and gigabytes (GB). A gigabyte (1GB) is 1024MB
- DDR, DDR2, DDR3 (Double Data Rate twice per clock cycle) – DDR2, DDR3 newer, faster.
- We recommend 3G-4G RAM

# Types of RAM

Microsoft<sub>®</sub> Small Business Specialist

Copyright 2010

#### Number of Pins

-Ekaru Connecting People With Technology