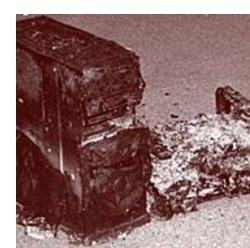

## eWaste – A Growing Problem

### Be Green if you retire your system

- If its time to retire your system (3+ years old...)
- Remember to dispose of old equipment properly: <u>http://www.epa.gov/region1/solidwaste</u> /electronic/reuse.html
- Danger Harzardous Waste!
- Local electronic recycling dates
- Donations