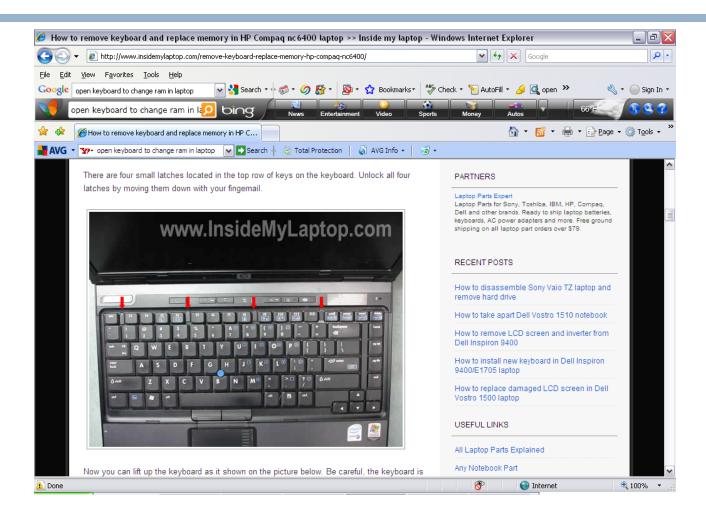

– How to Get it

- Don't randomly buy off the shelf at Staples. You need the RIGHT memory to be compatible with your system.
- Good News! You don't need to know what all the terms mean.
- Use a parts configuration tool on the web (example DELL)







## Dell RAM Example:

#### http://accessories.us.dell.com/sna/DellPartsFami ly.aspx?c=us&cs=04&l=en&s=bsd&redirect=1



Microsoft<sub>®</sub> Small Business Specialist



# Installing RAM

### <u>http://repair4laptop.org/notebook\_k</u> <u>eyboard.html</u>

Googled "open keyboard to change ram in laptop"



Microsoft Small Business Specialist



Ekaru Connecting People With Technology

# Install RAM on back of system



Microsoft<sub>®</sub> Small Business Specialist



•Ekaru Connecting People With Technology

# Install RAM under keyboard:



Microsoft<sub>®</sub> Small Business Specialist





## Servers: Faster Hard Drive

5400 RPM
10,000 RPM
Higher speeds...

### If your server is slow, and a new server won't be in the budget for a while, this is a great solution!







### Please send an email to info@ekaru.com if you have a question and we'll try to get it answered. We will monitor email live.







## Research what you NEED

- Spend some time thinking about features what do you NEED
- Example Printers how many pages per minute, network ready? Color? Cost of Ownership?

Don't waste money on technology that won't be used!





## **HP Printer Selection - Example**

|