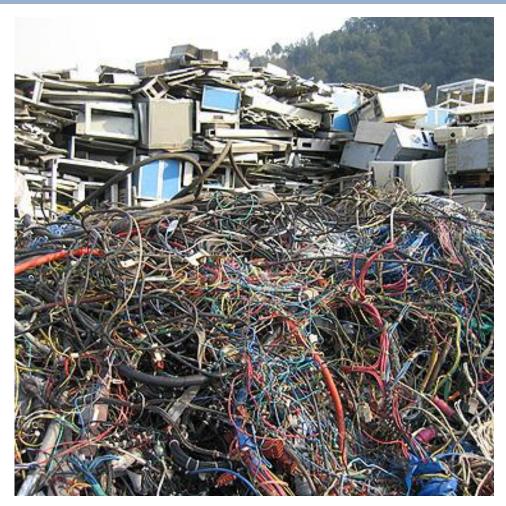

### Be Green if you retire your system

- If its time to retire your system (3+ years old...)
- Remember to dispose of old equipment properly: <u>http://www.epa.gov/region1/solidwaste</u> /electronic/reuse.html
- Danger Harzardous Waste!
- Local electronic recycling dates
- Donations

## eWaste – A Growing Problem