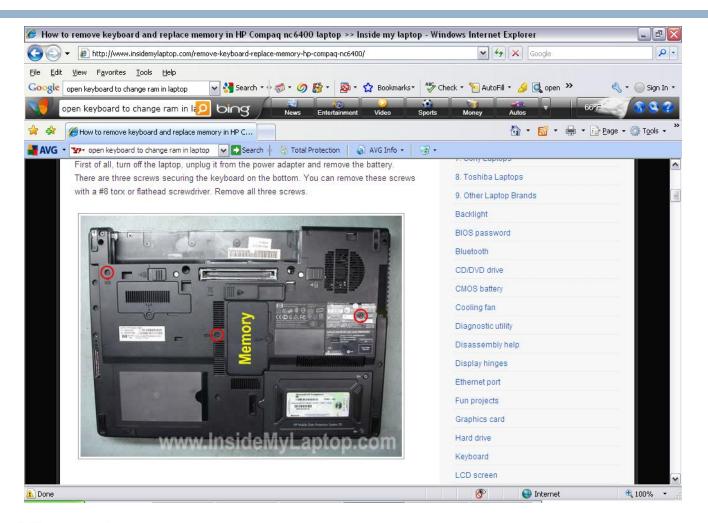

# Install RAM on back of system

Microsoft<sub>®</sub> Small Business Specialist

•Ekaru Connecting People With Technology